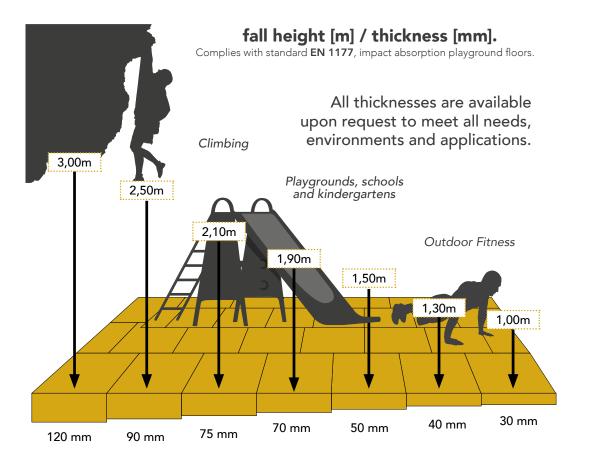

ACOUSTIC INSULATION

| Description         | Norms      | Module Kidz<br>X30                                                       | Module Kidz<br>X40 |
|---------------------|------------|--------------------------------------------------------------------------|--------------------|
| Thickness           | EN 4282    | 30mm                                                                     | 40mm               |
| Thickness tolerance |            | +/- 2mm                                                                  |                    |
| Dimensions (mm)     | EN 426     | 500 x 500 (also available in 503x1006mm)                                 |                    |
| Article code        |            | MKID30                                                                   | MKID40             |
| Fall height         | EN 1177    | 100 cm                                                                   | 120 cm             |
| Weight / tile       | EN 430     | 21kg/m²                                                                  | 26kg /m²           |
| Composition         |            | SBR Rubber                                                               |                    |
| Slip Resistance     | DIN 51097  | Group C (24o): High slip resistance in wet conditions                    |                    |
| Fire class          | EN 13501-1 | $E_{fl}$ (C $_{fl}$ and $B_{fl}$ on request)                             |                    |
| Packaging           |            | packaging per tile (16 connectors per m²<br>are provided free of charge) |                    |