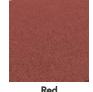

N 1177    | 100 cm                                                                   | 120 cm             |
| Weight / tile       | EN 430     | 21kg/m²                                                                  | 26kg /m²           |
| Composition         |            | SBR Rubber                                                               |                    |
| Slip Resistance     | DIN 51097  | Group C (24o): High slip resistance in wet conditions                    |                    |
| Fire class          | EN 13501-1 | $E_{fl}$ (C $_{fl}$ and $B_{fl}$ on request)                             |                    |
| Packaging           |            | packaging per tile (16 connectors per m²<br>are provided free of charge) |                    |



## SBR rubber colors













Ramps and overflows



Angles

Half-tiles and quartertiles

## ALSO AVAILABLE IN AQUA

Perforated safety tile Highly resistant to abrasion, UV, chlorine and salt water. Quick-drying.