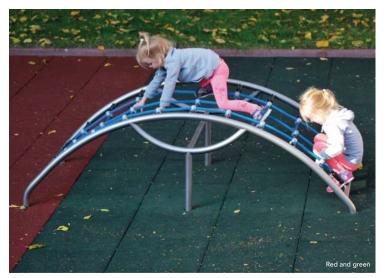

## FIELDS, OUTDOOR PLAYGROUNDS

## Comfort and safety for children

Impact absorption
Water permeable (dries quickly without puddling)

Anti-slip and noise reduction properties

ANTI-SLIP PROPERTIES

QUICK AND EASY TO INSTALL

**UV-RESISTANT** 