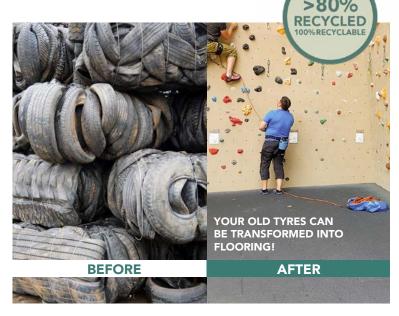

## ALSO AVAILABLE IN AQUA

Perforated safety tile Highly resistant to abrasion, UV, chlorine and salt water. Quick-drying.