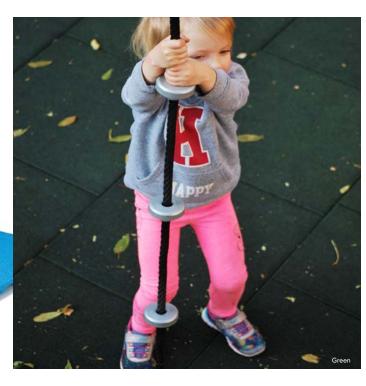

## FIELDS, OUTDOOR PLAYGROUNDS

## Comfort and safety for children

Impact absorption
Water permeable (dries quickly without puddling)

Anti-slip and noise reduction properties

ANTI-SLIP PROPERTIES

QUICK AND EASY TO INSTALL

**UV-RESISTANT** 