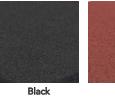

EN 1177    | 100 cm                                                                   | 120 cm             |
| Weight / tile       | EN 430     | 21kg/m²                                                                  | 26kg /m²           |
| Composition         |            | SBR Rubber                                                               |                    |
| Slip Resistance     | DIN 51097  | Group C (24o): High slip resistance in wet conditions                    |                    |
| Fire class          | EN 13501-1 | $E_{fl}$ (C $_{fl}$ and $B_{fl}$ on request)                             |                    |
| Packaging           |            | packaging per tile (16 connectors per m²<br>are provided free of charge) |                    |



## SBR rubber colors













Ramps and overflows



Angles

Half-tiles and quartertiles

## ALSO AVAILABLE IN AQUA

Perforated safety tile Highly resistant to abrasion, UV, chlorine and salt water. Quick-drying.