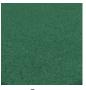

1177    | 100 cm                                                                   | 120 cm             |
| Weight / tile       | EN 430     | 21kg/m²                                                                  | 26kg /m²           |
| Composition         |            | SBR Rubber                                                               |                    |
| Slip Resistance     | DIN 51097  | Group C (24o): High slip resistance in wet conditions                    |                    |
| Fire class          | EN 13501-1 | $E_{fl}$ (C $_{fl}$ and $B_{fl}$ on request)                             |                    |
| Packaging           |            | packaging per tile (16 connectors per m²<br>are provided free of charge) |                    |



## SBR rubber colors













Ramps and overflows



Angles

Half-tiles and quartertiles

## ALSO AVAILABLE IN AQUA

Perforated safety tile Highly resistant to abrasion, UV, chlorine and salt water. Quick-drying.