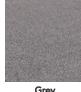

77    | 100 cm                                                                   | 120 cm             |
| Weight / tile       | EN 430     | 21kg/m²                                                                  | 26kg /m²           |
| Composition         |            | SBR Rubber                                                               |                    |
| Slip Resistance     | DIN 51097  | Group C (24o): High slip resistance in wet conditions                    |                    |
| Fire class          | EN 13501-1 | $E_{fl}$ (C $_{fl}$ and $B_{fl}$ on request)                             |                    |
| Packaging           |            | packaging per tile (16 connectors per m²<br>are provided free of charge) |                    |



## SBR rubber colors













Ramps and overflows



Angles

Half-tiles and quartertiles

## ALSO AVAILABLE IN AQUA

Perforated safety tile Highly resistant to abrasion, UV, chlorine and salt water. Quick-drying.